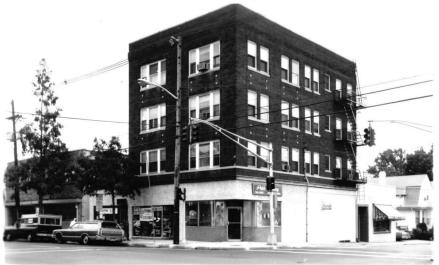

## 38046 1881 SPRINGFIELD AVENUE, MAPLEWOOD

Board of Realtors of the Oranges and Maplewood

Photo by George B. Biggs, Inc.

## 24855 1881 SPRINGFIELD AVENUE, MAPLEWOOD

Board of Realtors of the Oranges and Maplewood

Photo by George B. Biggs, Inc.

38046 1881 Springfield Ave., Mplwd, \$200,000 Comm.

38046 1881 Springfield Ave., Mplwd. \$200,000 Comm. Corner Prospect St. & Springfield Ave. Lot: 54x100x54x100 Lot 21 Blk 29-12 L-44.2 B-163.4 '83 Rate \$4.09 Taxes \$8490.00

Gag-Steam heat.

omissions.

Scheduled gross income: \$42,193.44; Taxes \$8490; Ins. \$2000; Utilities: \$6000; Gardener: \$1000; WATER Total expenses: \$17,494; Net total income: \$24,699.715c. Tenant pays for elec. 4 story brick & stucco building consisting of 6 apts. & 4 stores - butcher, beauty parlor, stationary store & Dr. office. (Dr. office has 3 year lease w/2 years remaining). Six 1-br apts. Apt.#1 - \$350. Apt.#2 - \$295. Apt.#3 - \$258. Apt.#4 - \$330. Apt.#5 - \$350. Apt.#6 - \$322.50. Store #1 - \$425. Store #2 - \$400. Store #3 - \$400. Store #4 - \$385. Total 1 br apts - 6. Total stores - 4. Total units - 10. Gross income: \$3516.12 monthly. Yearly gross income: \$42,193.44. Subject to errors &