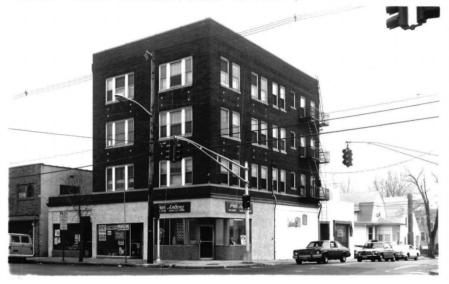

## 24855 1881 SPRINGFIELD AVENUE, MAPLEWOOD

Board of Realtors of the Oranges and Maplewood

Photo by George B. Biggs, Inc.

38046 1881 Springfield Ave., Mplwd, \$200,000 Comm.

38046 1881 Springfield Ave., Mplwd. \$200,000 Comm. Corner Prospect St. & Springfield Ave. Lot: 54x100x54x100 Lot 21 Blk 29-12 L-44.2 B-163.4 '83 Rate \$4.09 Taxes \$8490.00

Gag-Steam heat.

omissions.

Scheduled gross income: \$42,193.44; Taxes \$8490; Ins. \$2000; Utilities: \$6000; Gardener: \$1000; WATER Total expenses: \$17,494; Net total income: \$24,699.715c. Tenant pays for elec. 4 story brick & stucco building consisting of 6 apts. & 4 stores - butcher, beauty parlor, stationary store & Dr. office. (Dr. office has 3 year lease w/2 years remaining). Six 1-br apts. Apt.#1 - \$350. Apt.#2 - \$295. Apt.#3 - \$258. Apt.#4 - \$330. Apt.#5 - \$350. Apt.#6 - \$322.50. Store #1 - \$425. Store #2 - \$400. Store #3 - \$400. Store #4 - \$385. Total 1 br apts - 6. Total stores - 4. Total units - 10. Gross income: \$3516.12 monthly. Yearly gross income: \$42,193.44. Subject to errors &