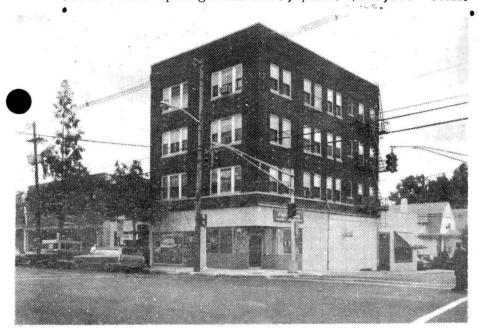

## 24855 1881 SPRINGFIELD AVENUE, MAPLEWOOD

Board of Realtors of the Oranges and Maplewood

Photo by George B. Biggs, Inc.

38046 1881 Springfield Ave., Mplwd, \$200,000 Comm.

38046 1881 Springfield Ave., Mplwd. \$200,000 Comm. Corner Prospect St. & Springfield Ave. Lot: 54x100x54x100 Lot 21 Blk 29-12 L-44.2 B-163.4 '83 Rate \$4.09 Taxes \$8490.00

Gag-Steam heat.

omissions.

Scheduled gross income: \$42,193.44; Taxes \$8490; Ins. \$2000; Utilities: \$6000; Gardener: \$1000; WATER Total expenses: \$17,494; Net total income: \$24,699.715c. Tenant pays for elec. 4 story brick & stucco building consisting of 6 apts. & 4 stores - butcher, beauty parlor, stationary store & Dr. office. (Dr. office has 3 year lease w/2 years remaining). Six 1-br apts. Apt.#1 - \$350. Apt.#2 - \$295. Apt.#3 - \$258. Apt.#4 - \$330. Apt.#5 - \$350. Apt.#6 - \$322.50. Store #1 - \$425. Store #2 - \$400. Store #3 - \$400. Store #4 - \$385. Total 1 br apts - 6. Total stores - 4. Total units - 10. Gross income: \$3516.12 monthly. Yearly gross income: \$42,193.44. Subject to errors &